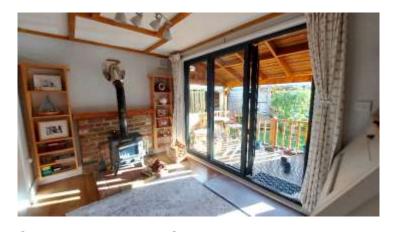

## For Sale: Residential Leasehold Detached Lodge

In Spielplatz Naturist Resort, Lye Lane St. Albans. Newly built to engineer's drawings. Fully insulated.

Large kitchen with oak units and worktop. Lounge with built-in cupboards.

Bi-fold doors to large covered balcony. Multi fuel stove.

Utility room with space for washing machine, cupboards and shelves.

Luxury bathroom with walk-in electric shower, free-standing bath, handbasin and WC.